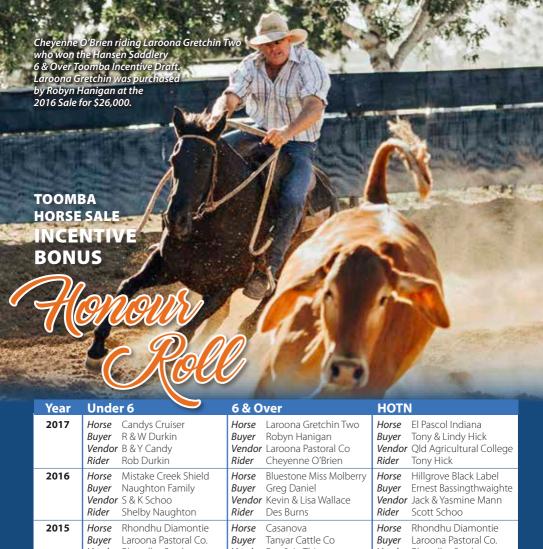

# 156 HORSES

INDOOR EQUESTRIAN ARENA CHARTERS TOWERS

Candys Cruiser was purchased by R & W Durkin at the 2016 Sale for \$14,000.

**9AM RIDDEN HORSE WORKOUTS** 

Saturday, 26th May 2018

## LAROONA PASTORAL CO. 6YRS AND OVER SALE INCENTIVE DRAFT

## 1. COMPETITION & BONUS ELIGIBILITY

To be eligible to compete for the Toomba Horse Sale 6yrs and over Incentive Draft horses must:

- a) Have been purchased at a previous Toomba Horse Sale (From 2014 onwards) and the transaction recorded in the sale books of the selling agents.
- b) Comply with the age restrictions set out by the Toomba Horse Sale Committee. Nominated horse must be at least 6 years old.
  - (Note: All horses will be aged based on the 1st of August each year).
- c) Compete within two years of sale date
- d) Not have competed in more than one previous Toomba Sale Incentive Draft (Under 6yrs or 6yrs and over). Horses bought as a 4yr old can compete once as a 5yr old in the Under 6yrs and the following year compete once as a 6yr old in the 6yrs and over.
- e) Remain in the ownership of the entity that purchased the horse at the Toomba Horse Sale at the time it was sold.

## 2. WINNING THE BONUS

Providing the horse meets all other conditions of eligibility as detailed in Competition & Bonus Eligibility Clause 1 (a), (b), (c), (d) and (e), the Bonus for the 6yrs and Over Sale Incentive Draft will be won by the winner of that competition as determined by the judge on the day.

NOTE: The status of the winning horse will be determined by the highest class of
horse competing (if the winning horse is a maiden and an open horse is competing,
then the winning horse's status will now be classified as an "open" horse

## 3. PAYMENT OF BONUS

- a) The total amount advertised for the Toomba Horse Sale Bonuses will be paid as follows:
  - i. 80% of the Bonus will be paid to the owner of the horse.
  - ii. 20% of the Bonus will be paid to the Vendor of the horse at the time it was sold at the Toomba Horse Sale.
- b) The onus will be on the horse owner to apply for and provide proof of eligibility, within 30 days of the staging of the 6yrs and Over Sale Incentive Draft, when making a claim for the Bonus.
- c) The Bonus will be paid by the Toomba Horse Sale Incorporated

## 5. BONUS AMOUNT

In 2018 the Toomba Horse Sale 6yrs and Over Incentive Draft Bonus will be \$3000. 1st \$2000 2nd \$700 3rd \$300